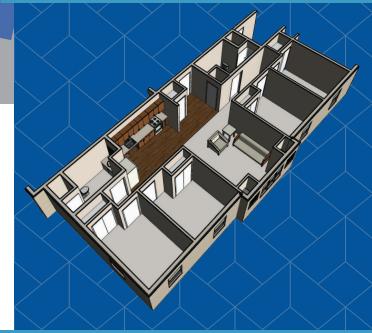

309.282.8475 Leasing@PrairieSkyApartmentsPeoria.com • www.PrairieSkyApartmentsPeoria.com

#### **FURNISHED & FUNCTIONAL**

Whether you choose a 1 or 2 bedroom, or 2-bedroom suite apartment, you'll enjoy an open floor plan, sleek look, and tons of features and amenities that complement your busy schedule. Get ready to enjoy a living space that is both stylish and functional!

#### **UNIT AMENITIES:**

- Private bedroom options
- Kitchenette with fridge, range and microwave
- Furnished living room with couch, end table and flat screen TV
- Bedrooms include bed with mattress, armoire and desk
- Heat and A/C controlled in each unit

#### ALL UTILITIES INCLUDED:

- Heat & A/C
- Cable TV Wi-Fi
- Electricity
- Trash
  Water/Sewer

### **1 BEDROOM**



#### 2 BEDROOMS



### **2 BEDROOM SUITES**





#### **CONVENIENTLY LOCATED**

**STUDY HARD** 

LIVE EASY

Within walking distance of major grocery stores, shopping, dining & entertainment in a safe environment. Easy access to I-74, US 6 and I-474 and minutes to Downtown Peoria. Adjacent to green space plus walking & bike trails. Close to public transportation.

#### 7700 N. Academic Drive, Peoria, IL 61615 • **309.282.8475** Leasing@PrairieSkyApartmentsPeoria.com • www.PrairieSkyApartmentsPeoria.com